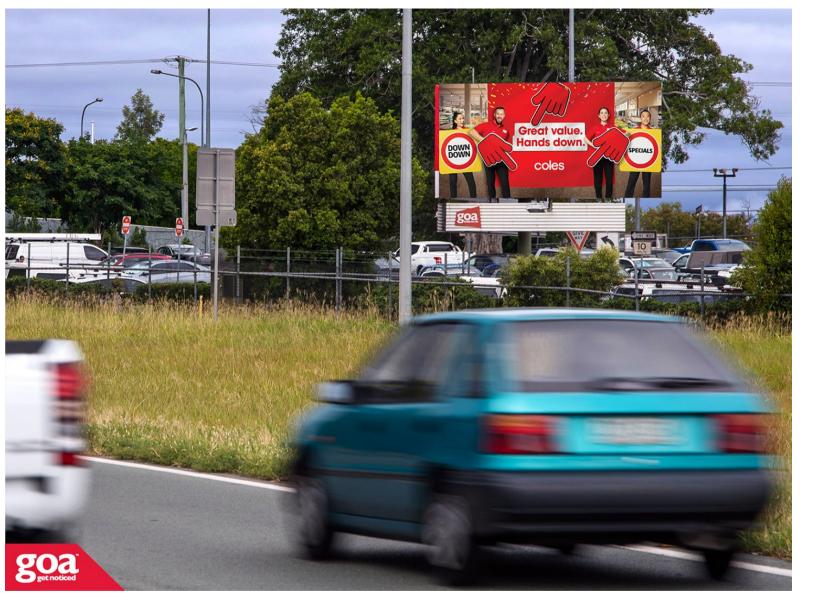

This CLASSIC 6x3m billboard is approx. 24 km from Brisbane's CBD on the right hand side of Ipswich Road/Brisbane Road and is visible to traffic heading outbound from Brisbane towards Ipswich. Brisbane Road/Ipswich Road is the main western route connecting outbound traffic with the western suburbs, the city of Ipswich, and the Warrego and Cunningham Highways. This single pole site is elevated for clear visibility.

Ipswich Rd, Dinmore - Outbound 4303 0002

Brisbane West

6.00m x 3.00m

Illuminated

CEbbw Vale Map data ©2024 Google

**MOVE** #2932

| Demo   | Reach<br>(PCA)<br>Brisbane | People<br>(28 days) | Frequency<br>(Average) |
|--------|----------------------------|---------------------|------------------------|
| P14+   | <1%                        | 11,000              | 1.3                    |
| P25-54 | <1%                        | 6,000               | 1.3                    |
| OG1    | <1%                        | 2,000               | 1.3                    |